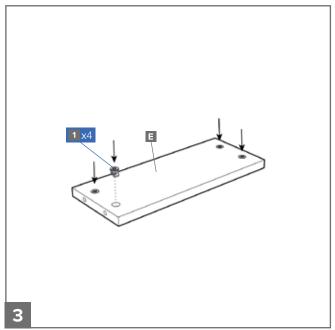

## **CONTENTS:**

- A 1x Top panel
- **B** 1x Side panel (left)
- **c** 1x Side panel (right)
- **D** 6x Shelves
- E 1x Plinth panel