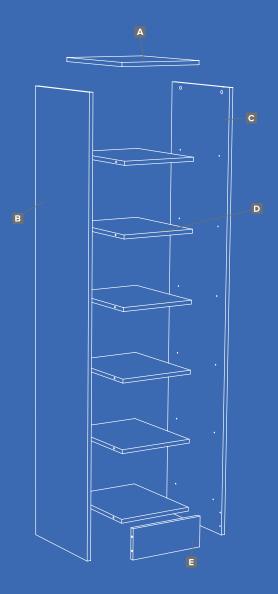

## **CONTENTS:**

- A 1x Top panel
- **B** 1x Side panel (left)
- **c** 1x Side panel (right)
- **D** 6x Shelves
- E 1x Plinth panel