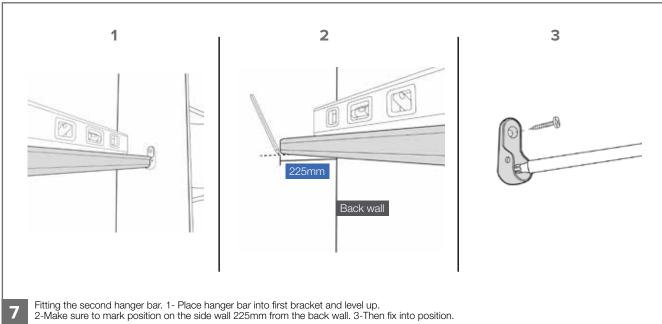

## TOWER UNIT SHELVES ONLY

32x Cams

(400 & 600mm wide)

Assembly Instructions

## **CONTENTS:**

- A 1x Top panel
- **B** 1x Side panel (left)
- **c** 1x Side panel (right)
- **D** 6x Shelves
- E 1x Plinth panel

## RECOMMENDED:

- TOOLS: Screwdriver
- TWO PERSON BUILD

We recommend you use the Wall Mounting Brackets provided to fix the Tower Unit to a wall (where possible). This will prevent the unit being pulled over. Use suitable fixings.

32x Dowels



**SCREWF** *IX wardrobes.com* 

V1





















Assembly Instructions

TOOLS REQUIRED:



- Please check your opening for any hidden electrical wires and water pipes before / screwing.
  - Screws not supplied.
    Use suitable screws and plugs.

V1

**SCREWF** *IX wardrobes.com*