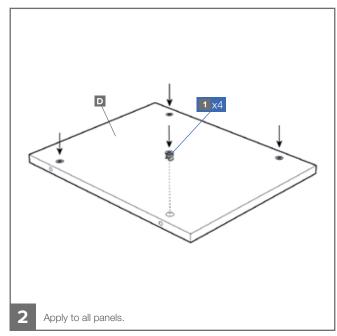

## **CONTENTS:**

- A 1x Top panel
- **B** 1x Side panel (left)
- **c** 1x Side panel (right)
- **D** 6x Shelves
- E 1x Plinth panel