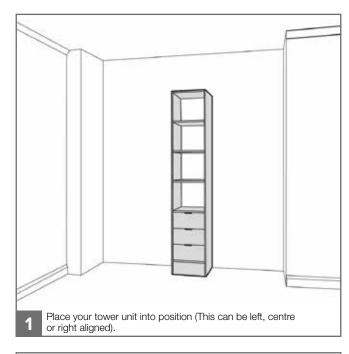

## RECOMMENDED:

- TOOLS: Screwdriver
- TWO PERSON BUILD

We recommend you use the Wall Mounting Brackets provided to fix the Tower Unit to a wall (where possible). This will prevent the unit being pulled over. Use suitable fixings.