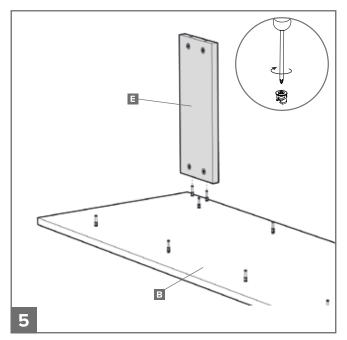

## **CONTENTS:**

- A 1x Top panel
- **B** 1x Side panel (left)
- **c** 1x Side panel (right)
- **D** 6x Shelves
- E 1x Plinth panel