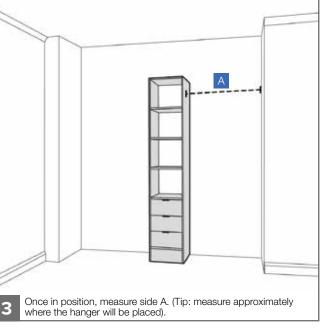

## TOWER UNIT SHELVES ONLY

32x Cams

(400 & 600mm wide)

Assembly Instructions

## **CONTENTS:**

- A 1x Top panel
- **B** 1x Side panel (left)
- **c** 1x Side panel (right)
- **D** 6x Shelves
- E 1x Plinth panel

## RECOMMENDED:

- TOOLS: Screwdriver
- TWO PERSON BUILD

We recommend you use the Wall Mounting Brackets provided to fix the Tower Unit to a wall (where possible). This will prevent the unit being pulled over. Use suitable fixings.

32x Dowels



**SCREWF** *IX wardrobes.com* 

V1





















Assembly Instructions

TOOLS REQUIRED:



- Please check your opening for any hidden electrical wires and water pipes before / screwing.
  - Screws not supplied.
    Use suitable screws and plugs.

V1

**SCREWF** *IX wardrobes.com*