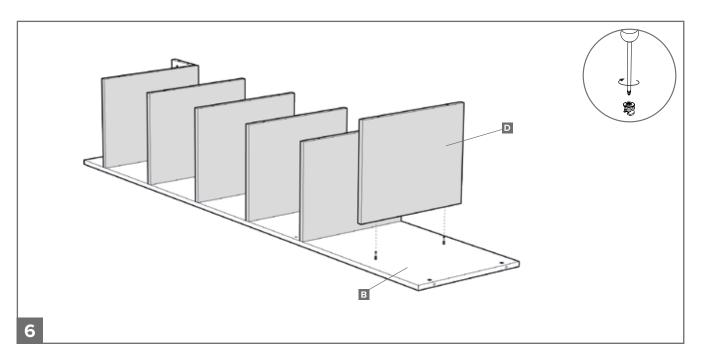

## **CONTENTS:**

- A 1x Top panel
- **B** 1x Side panel (left)
- **c** 1x Side panel (right)
- **D** 6x Shelves
- E 1x Plinth panel