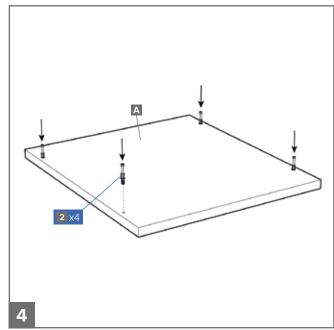

## **CONTENTS:**

- A 1x Top panel
- **B** 1x Side panel (left)
- **c** 1x Side panel (right)
- **D** 6x Shelves
- E 1x Plinth panel