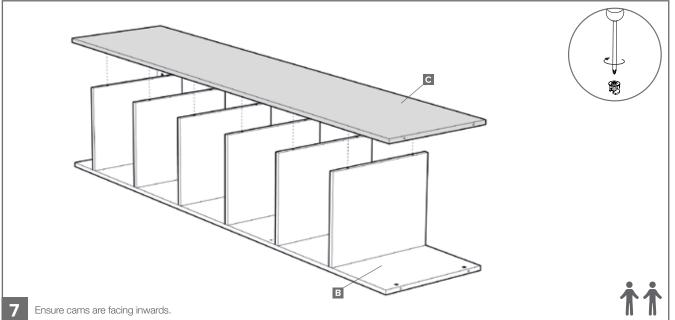

## **CONTENTS:**

- A 1x Top panel
- **B** 1x Side panel (left)
- **c** 1x Side panel (right)
- **D** 6x Shelves
- E 1x Plinth panel

## RECOMMENDED:

- TOOLS: Screwdriver
- TWO PERSON BUILD

We recommend you use the Wall Mounting Brackets provided to fix the Tower Unit to a wall (where possible). This will prevent the unit being pulled over. Use suitable fixings.