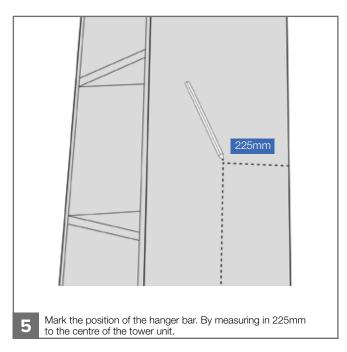

## TOWER UNIT SHELVES ONLY

32x Cams

(400 & 600mm wide)

Assembly Instructions

## **CONTENTS:**

- A 1x Top panel
- **B** 1x Side panel (left)
- **c** 1x Side panel (right)
- **D** 6x Shelves
- E 1x Plinth panel

## RECOMMENDED:

- TOOLS: Screwdriver
- TWO PERSON BUILD

We recommend you use the Wall Mounting Brackets provided to fix the Tower Unit to a wall (where possible). This will prevent the unit being pulled over. Use suitable fixings.

32x Dowels



**SCREWF** *IX wardrobes.com* 

V1





















Assembly Instructions

TOOLS REQUIRED:



- Please check your opening for any hidden electrical wires and water pipes before / screwing.
  - Screws not supplied.
    Use suitable screws and plugs.

V1

**SCREWF** *IX wardrobes.com*