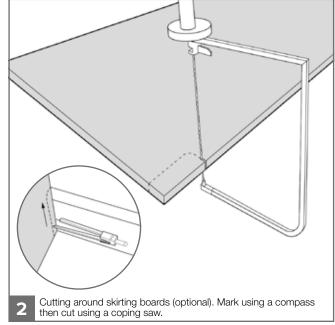

## TOWER UNIT SHELVES ONLY

32x Cams

(400 & 600mm wide)

Assembly Instructions

## **CONTENTS:**

- A 1x Top panel
- **B** 1x Side panel (left)
- **c** 1x Side panel (right)
- **D** 6x Shelves
- E 1x Plinth panel

## RECOMMENDED:

- TOOLS: Screwdriver
- TWO PERSON BUILD

We recommend you use the Wall Mounting Brackets provided to fix the Tower Unit to a wall (where possible). This will prevent the unit being pulled over. Use suitable fixings.

32x Dowels



**SCREWF** *IX wardrobes.com* 

V1





















Assembly Instructions

TOOLS REQUIRED:



- Please check your opening for any hidden electrical wires and water pipes before / screwing.
  - Screws not supplied.
    Use suitable screws and plugs.

V1

**SCREWF** *IX wardrobes.com*