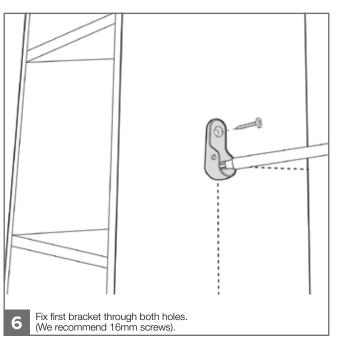

## TOWER UNIT SHELVES ONLY

32x Cams

(400 & 600mm wide)

Assembly Instructions

## **CONTENTS:**

- A 1x Top panel
- **B** 1x Side panel (left)
- **c** 1x Side panel (right)
- **D** 6x Shelves
- E 1x Plinth panel

## RECOMMENDED:

- TOOLS: Screwdriver
- TWO PERSON BUILD

We recommend you use the Wall Mounting Brackets provided to fix the Tower Unit to a wall (where possible). This will prevent the unit being pulled over. Use suitable fixings.

32x Dowels



**SCREWF** *IX wardrobes.com* 

V1





















Assembly Instructions

TOOLS REQUIRED:



- Please check your opening for any hidden electrical wires and water pipes before / screwing.
  - Screws not supplied.
    Use suitable screws and plugs.

V1

**SCREWF** *IX wardrobes.com*