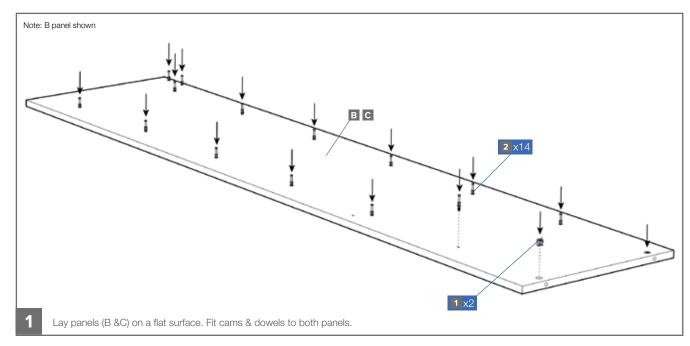

## TOWER UNIT SHELVES ONLY

32x Cams

(400 & 600mm wide)

Assembly Instructions

32x Dowels

**SCREWF** *IX wardrobes.com* 

V1

Assembly Instructions

TOOLS REQUIRED:

- Please check your opening for any hidden electrical wires and water pipes before / screwing.
  - Screws not supplied.
    Use suitable screws and plugs.