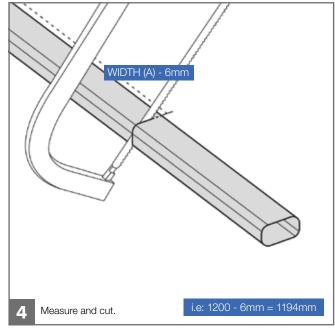

## TOWER UNIT SHELVES ONLY

32x Cams

(400 & 600mm wide)

Assembly Instructions

## **CONTENTS:**

- A 1x Top panel
- **B** 1x Side panel (left)
- **c** 1x Side panel (right)
- **D** 6x Shelves
- E 1x Plinth panel

## RECOMMENDED:

- TOOLS: Screwdriver
- TWO PERSON BUILD

We recommend you use the Wall Mounting Brackets provided to fix the Tower Unit to a wall (where possible). This will prevent the unit being pulled over. Use suitable fixings.

32x Dowels



**SCREWF** *IX wardrobes.com* 

V1





















Assembly Instructions

TOOLS REQUIRED:



- Please check your opening for any hidden electrical wires and water pipes before / screwing.
  - Screws not supplied.
    Use suitable screws and plugs.

V1

**SCREWF** *IX wardrobes.com*