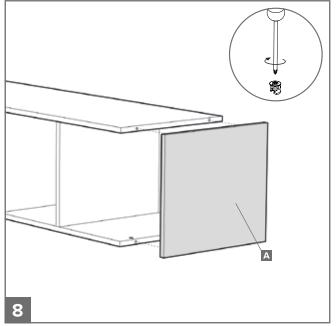

## **CONTENTS:**

- A 1x Top panel
- **B** 1x Side panel (left)
- **c** 1x Side panel (right)
- **D** 6x Shelves
- E 1x Plinth panel