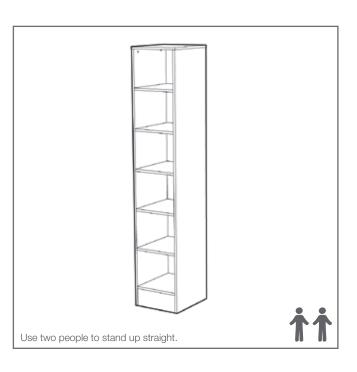

## RECOMMENDED:

- TOOLS: Screwdriver
- TWO PERSON BUILD

We recommend you use the Wall Mounting Brackets provided to fix the Tower Unit to a wall (where possible). This will prevent the unit being pulled over. Use suitable fixings.