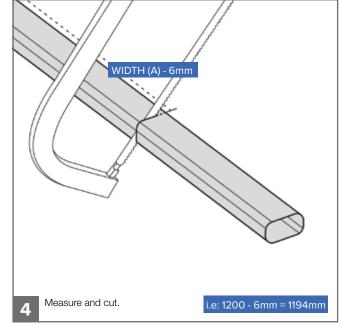

des (right) 3 Drawer Unit 3x 4 Drawer Unit

Drawer sides (left)



4 Drawer Unit • x4

#### Drawer fronts 3 Drawer Unit

x3
 4 Drawer Unit
 x4
 M Drawer handles

#### 3 Drawer Unit • x3 4 Drawer Unit

12x Push Dowels (16x for 4 drawers)

#### RECOMMENDED:

TOOLS: Screwdriver
 TWO PERSON BUILD

Ϋ́Ύ

We recommend you use the Wall Mounting Brackets provided to fix the Tower Unit to a wall (where possible). This will prevent the unit being pulled over. Use suitable fixings.

TOWER UNIT PACK

Dowels

5

(16x for

4 drawers)

8

(x)mm

6

4 drawers)

9

Ŗ

(16x for

4 drawers)

12x 12mm 12x 35mm Wood Screw Wood Screws

Ð

28x Cams

Euro Screws

(16x for

4 drawers)

**9** 

10

Wood Screws Screws (8x for

(8x for 4 drawers) 4 drawers)

DRAWER PACK



## **SCREV**FIX wardrobes.com