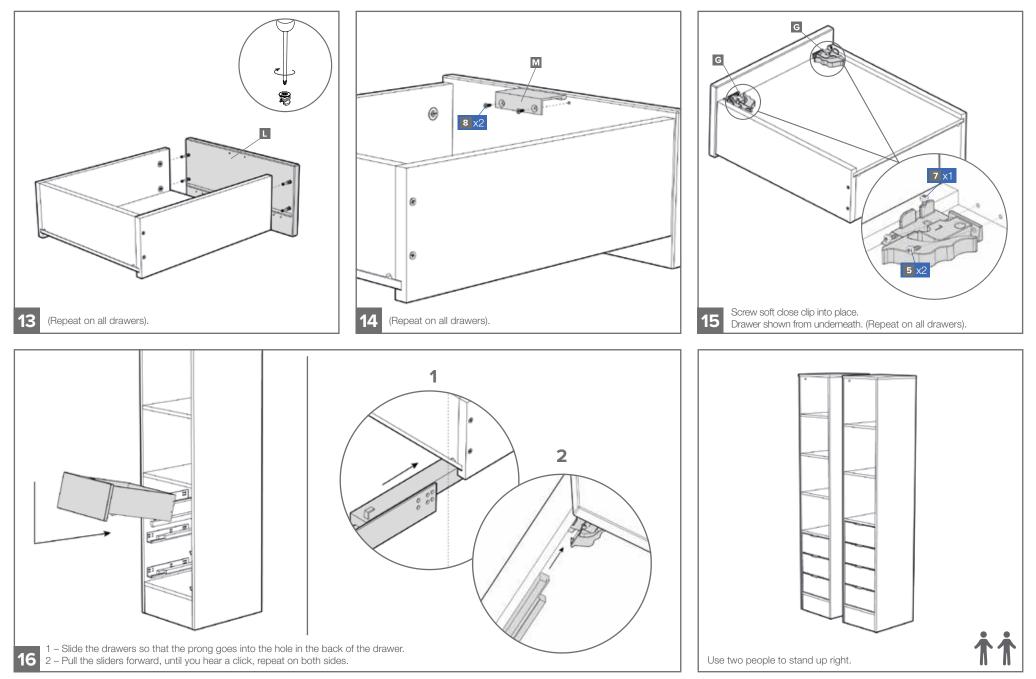

#### CONTENTS:

- A 1x Top panel
- **B** 1x Side panel (left)
- C 1x Side panel (right)
- 5x Shelves (4x for 4 drawers)
- E 1x Plinth panel
- Soft close drawer runners 3 Drawer Unit
- 3x left, 3x right
  4 Drawer Unit
- 4x left, 4x right
- G Soft close clips3 Drawer Unit
- 3x left, 3x right
   4 Drawer Unit
- 4x left, 4x right
- H Drawer backs 3 Drawer Unit
  - 4 Drawer Unit
  - x4

# 3 Drawer Unit 3x left 4 Drawer Unit 4x left Drawer sides (right) 3 Drawer Unit 3x 4 Drawer Unit

Drawer sides (left)

4 Drawer Unit • x4

#### Drawer fronts 3 Drawer Unit

x3
 4 Drawer Unit
 x4
 M Drawer handles

#### 3 Drawer Unit • x3 4 Drawer Unit

12x Push Dowels (16x for 4 drawers)