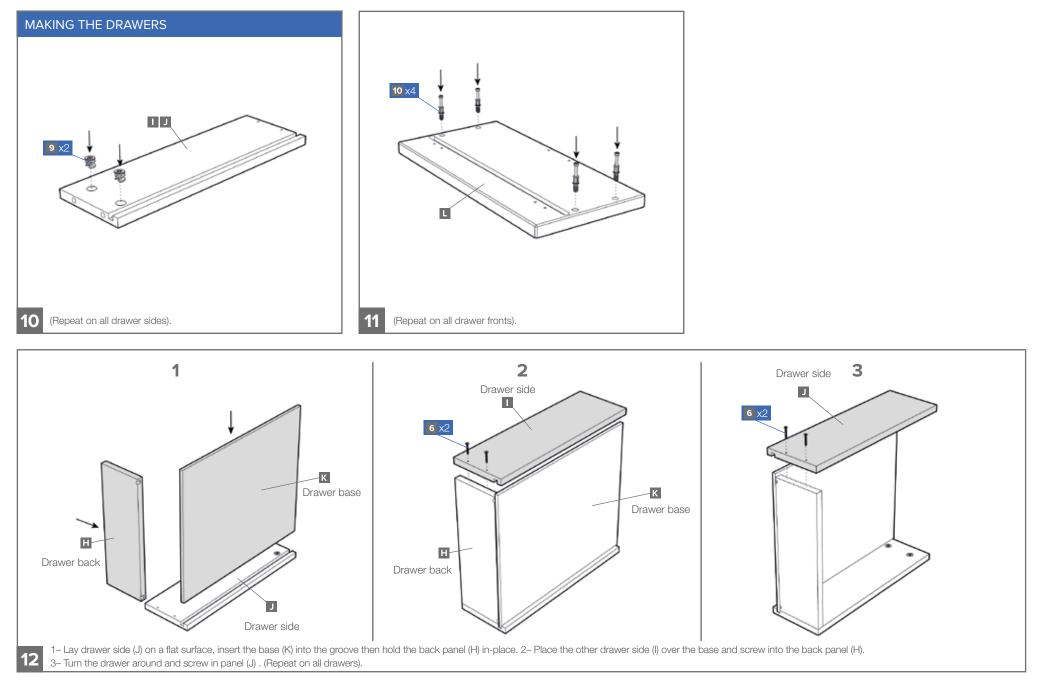

#### CONTENTS:

- A 1x Top panel
- **B** 1x Side panel (left)
- C 1x Side panel (right)
- 5x Shelves (4x for 4 drawers)
- E 1x Plinth panel
- Soft close drawer runners 3 Drawer Unit
- 3x left, 3x right
  4 Drawer Unit
- 4x left, 4x right
- G Soft close clips3 Drawer Unit
- 3x left, 3x right
   4 Drawer Unit
- 4x left, 4x right
- H Drawer backs 3 Drawer Unit
  - 4 Drawer Unit
  - x4

# 3 Drawer Unit 3x left 4 Drawer Unit 4x left Drawer sides (right) 3 Drawer Unit 3x 4 Drawer Unit

Drawer sides (left)

4 Drawer Unit • x4

#### Drawer fronts 3 Drawer Unit

x3
 4 Drawer Unit
 x4
 M Drawer handles

#### 3 Drawer Unit • x3 4 Drawer Unit

12x Push Dowels (16x for 4 drawers)