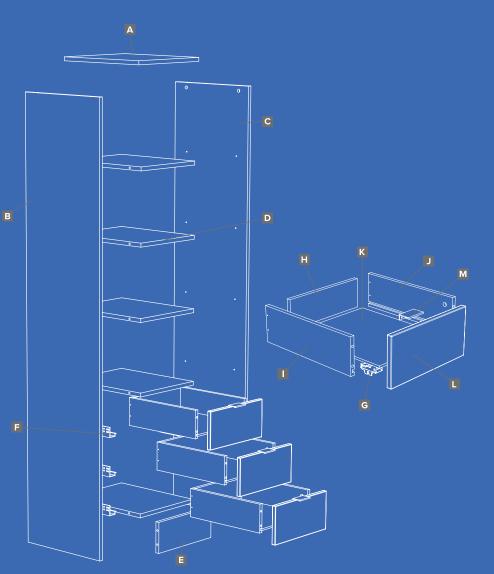

#### CONTENTS:

- A 1x Top panel
- **B** 1x Side panel (left)
- C 1x Side panel (right)
- 5x Shelves (4x for 4 drawers)
- E 1x Plinth panel
- Soft close drawer runners 3 Drawer Unit
- 3x left, 3x right
  4 Drawer Unit
- 4x left, 4x right
- G Soft close clips3 Drawer Unit
- 3x left, 3x right
   4 Drawer Unit
- 4x left, 4x right
- H Drawer backs 3 Drawer Unit
  - 4 Drawer Unit
  - x4