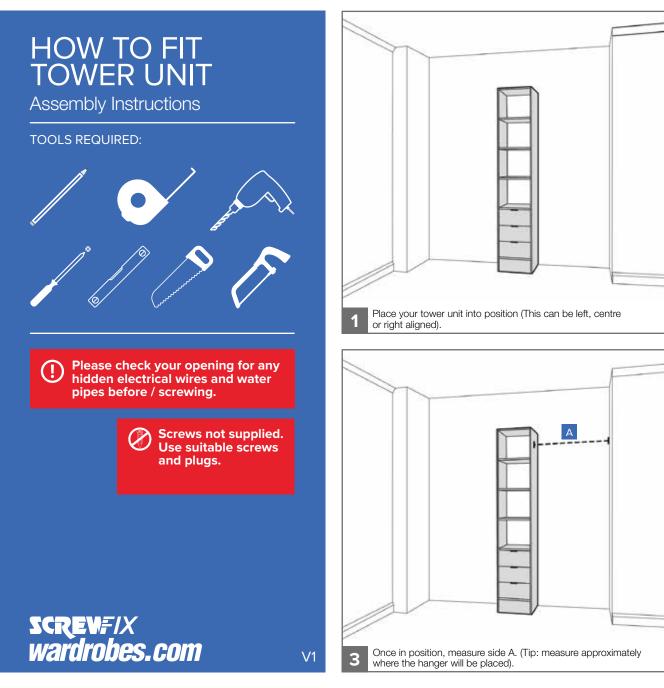

#### RECOMMENDED:

TOOLS: Screwdriver
 TWO PERSON BUILD

Ϋ́Ύ

We recommend you use the Wall Mounting Brackets provided to fix the Tower Unit to a wall (where possible). This will prevent the unit being pulled over. Use suitable fixings.