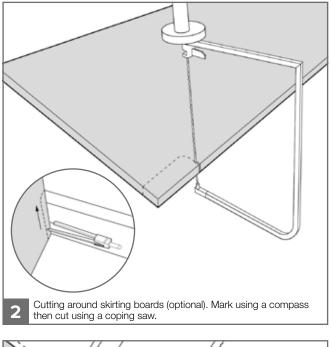

sides (right) 3 Drawer Unit 3x 4 Drawer Unit

Drawer sides (left)



4 Drawer Unit • x4

#### Drawer fronts 3 Drawer Unit

x3
 4 Drawer Unit
 x4
 M Drawer handles

#### 3 Drawer Unit • x3 4 Drawer Unit

12x Push Dowels (16x for 4 drawers)

#### RECOMMENDED:

TOOLS: Screwdriver
 TWO PERSON BUILD

Ϋ́Ύ

We recommend you use the Wall Mounting Brackets provided to fix the Tower Unit to a wall (where possible). This will prevent the unit being pulled over. Use suitable fixings.

TOWER UNIT PACK

Dowels

5

(16x for

4 drawers)

8

(x)mm

6

4 drawers)

9

Ŗ

(16x for

4 drawers)

12x 12mm 12x 35mm Wood Screw Wood Screws

Ð

28x Cams

Euro Screws

(16x for

4 drawers)

**9** 

10

Wood Screws Screws (8x for

(8x for 4 drawers) 4 drawers)

DRAWER PACK



## **SCREV**FIX wardrobes.com