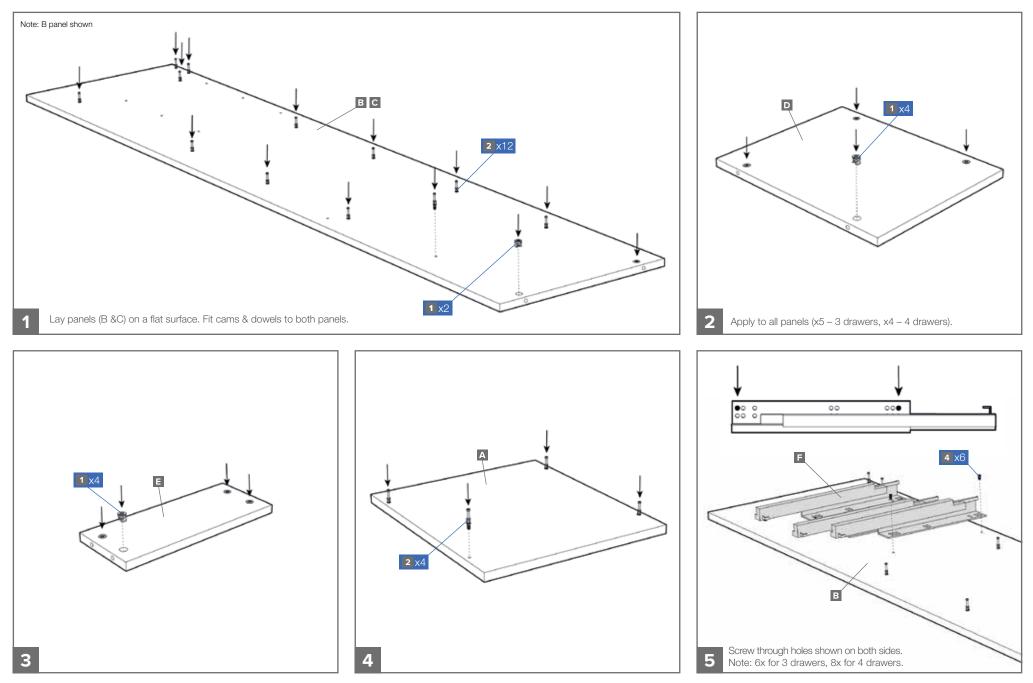

#### 3 Drawer Unit • x3 4 Drawer Unit

12x Push Dowels (16x for 4 drawers)

TOWER UNIT PACK

Dowels

5

(16x for

4 drawers)

8

(x)mm

6

4 drawers)

9

Ŗ

(16x for

4 drawers)

12x 12mm 12x 35mm Wood Screw Wood Screws

Ð

28x Cams

Euro Screws

(16x for

4 drawers)

**9** 

10

Wood Screws Screws (8x for

(8x for 4 drawers) 4 drawers)

DRAWER PACK