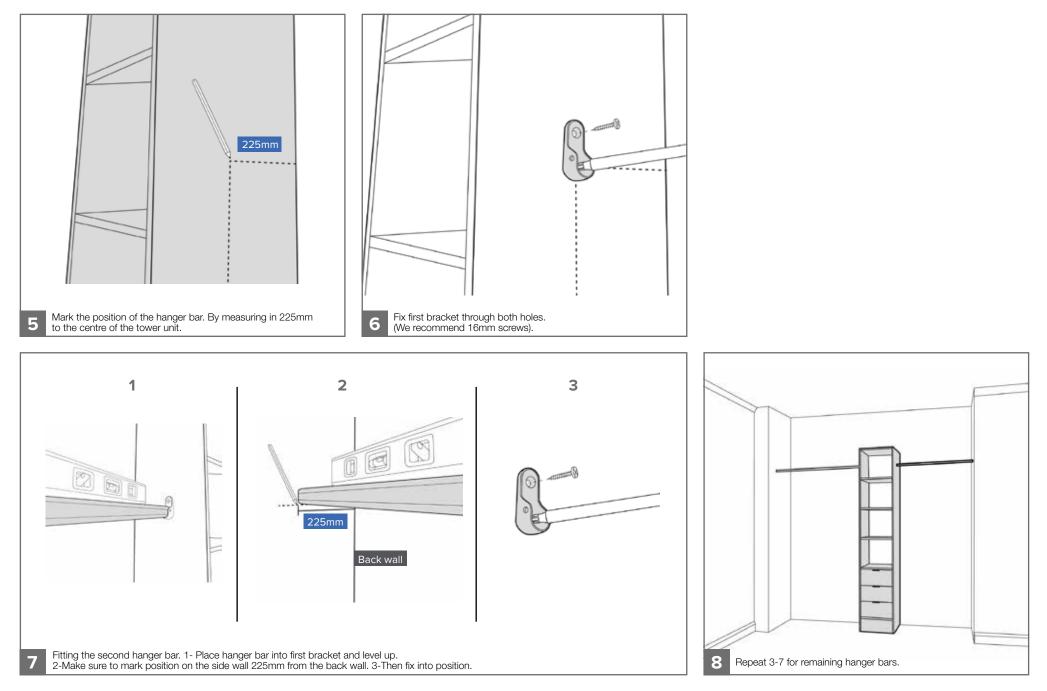

#### RECOMMENDED:

TOOLS: Screwdriver
 TWO PERSON BUILD

Ϋ́Ύ

We recommend you use the Wall Mounting Brackets provided to fix the Tower Unit to a wall (where possible). This will prevent the unit being pulled over. Use suitable fixings.