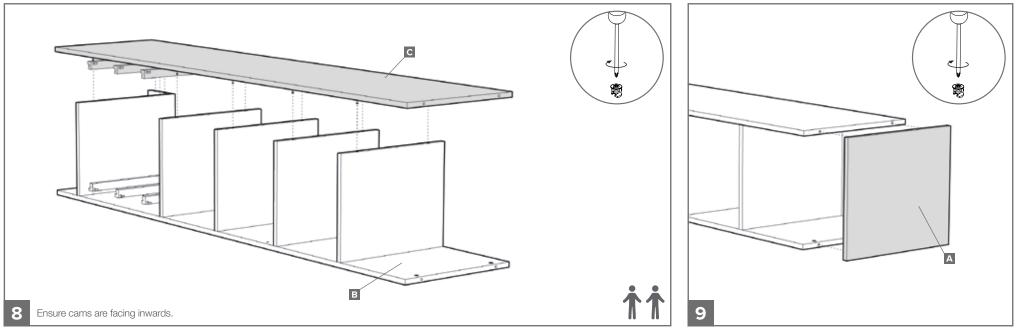

#### CONTENTS:

- A 1x Top panel
- **B** 1x Side panel (left)
- C 1x Side panel (right)
- 5x Shelves (4x for 4 drawers)
- E 1x Plinth panel
- Soft close drawer runners 3 Drawer Unit
- 3x left, 3x right
  4 Drawer Unit
- 4x left, 4x right
- G Soft close clips3 Drawer Unit
- 3x left, 3x right
   4 Drawer Unit
- 4x left, 4x right
- H Drawer backs 3 Drawer Unit
  - 4 Drawer Unit
  - x4

# 3 Drawer Unit 3x left 4 Drawer Unit 4x left Drawer sides (right) 3 Drawer Unit 3x 4 Drawer Unit

Drawer sides (left)

4 Drawer Unit • x4

#### Drawer fronts 3 Drawer Unit

x3
 4 Drawer Unit
 x4
 M Drawer handles

#### 3 Drawer Unit • x3 4 Drawer Unit

12x Push Dowels (16x for 4 drawers)