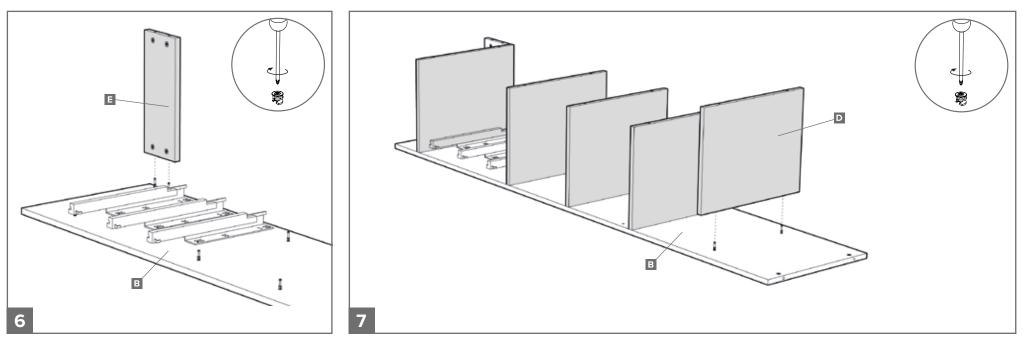

#### CONTENTS:

- A 1x Top panel
- **B** 1x Side panel (left)
- C 1x Side panel (right)
- 5x Shelves (4x for 4 drawers)
- E 1x Plinth panel
- Soft close drawer runners 3 Drawer Unit
- 3x left, 3x right
  4 Drawer Unit
- 4x left, 4x right
- G Soft close clips3 Drawer Unit
- 3x left, 3x right
   4 Drawer Unit
- 4x left, 4x right
- H Drawer backs 3 Drawer Unit
  - 4 Drawer Unit
  - x4